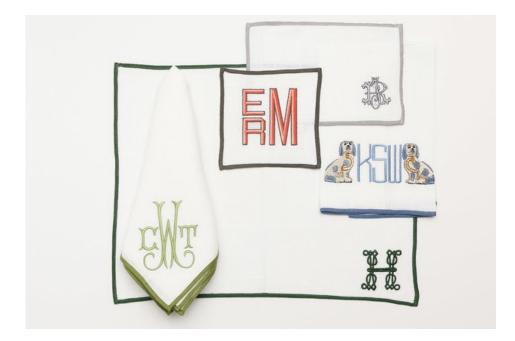

## Linens from Halo Home by Kimberly Schlegel Whitman

Available in punchy hues with beautiful designs, these monogrammed <u>Halo</u> <u>Home</u> napkins and placemats have me dinner party dreaming.

Photo: Anne Chandler