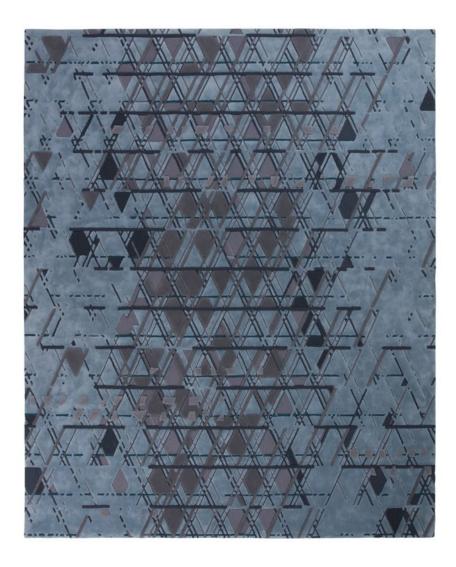

Photo: Courtesy of Tai Ping

# Skyfall III by Andre André Fu for Tai Ping

Fleeting city scenes and urban environments inspired André Fu's dynamic new Scenematic rug collection for <u>Tai Ping.</u> This tactical pattern incorporates silk, wool and steele in rich, moody tones.