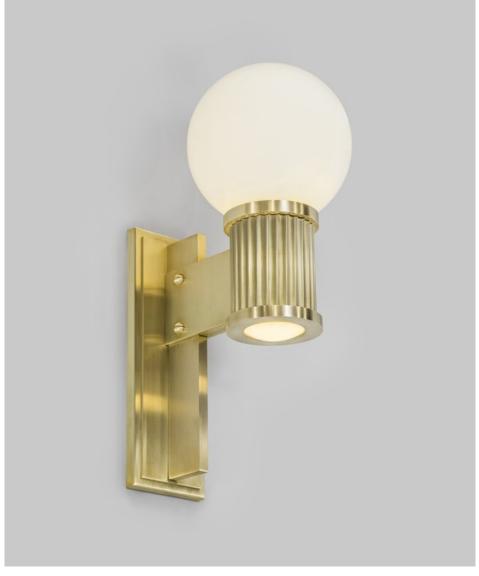

#### **Rex Sconce by Urban Electric**

Elevated lighting also coded for outdoor use is not always easy to find, but <u>Urban</u> <u>Electric's</u> new Rex sconce is the ideal sculptural piece for the powder room or porch.