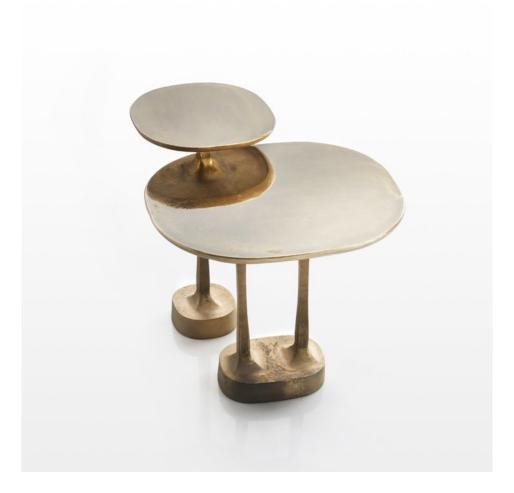

# Nesting tables by Yabu Pushelberg for Henge

Making their debut in Milan next month, these elegant all metal nesting tables by design duo George Yabu and Glenn Pushelberg for <u>Henge</u> are available in polished brass and bronze.