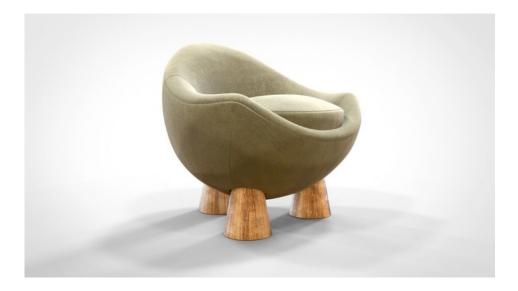

Photo: Courtesy of Maison Gerard

#### Gae chair by Achille Salvagni

Complete with hand-engraved cast bronze feet and a sumptuous silhouette, the limitededition armchair is now on display in the designer's London showroom and available through <u>Maison Gerard</u> in New York.