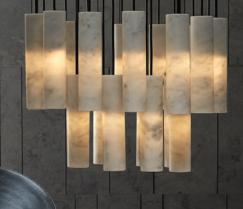

## BLACK & WHITE

**LUMINESCENT** Salvatori s Silo chandelier s cylindrical design comes in both Bianco Carrara marble and Pietra d Avola limestone. Designed by Elisa Ossino in conjunction with David Lopez Quincoces. SALVATORI.IT