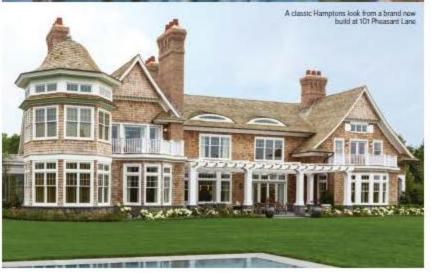

## 101 Pheasant Lane, Southampton, New York

Located in the Hamptons, this unique property stands out for its contemporary interiors, designed by Achille Salvagni Atelier. Best known for creating the interiors of luxury yachts, the designer has now turned his expertise to this 15,700 sq ft new-build estate, that combines the shingle-style architecture that's typical of this setting with glarnorous modern interiors. Each detail of the interior design, from the furnishings to the fabrics and artworks has been overseen by the lauded designer with a palette of pastels representing the 1940s and '50s on the Amalti Coast, along with limited edition furniture and chandefers. Materials have been sourced from Italy, from the marble and wood to the bronze fittings and upholstery. Along with its nine bedrooms and 11 bathrooms, the residence houses a screening room, wine cellar, and a gym and movement studio, as well as a sauna.

\$28.9m, contact Harald Grant, associate broker, harald.grant@ sothebyshomes.com, +1 613 227 4913, sothebyshomes.com