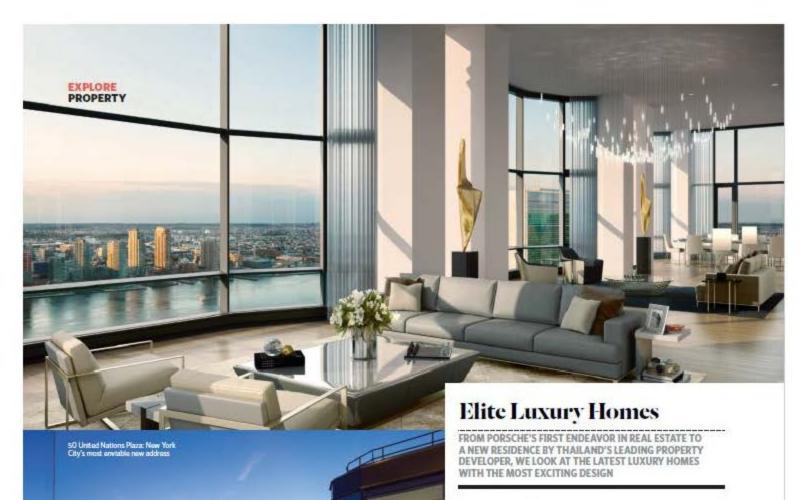

## UNITED STATES 50 United Nations Plaza, New York City

As the first residential tower in the United States by Foster + Partners — designed in partnership with Zeckendorf Development and Global Holdings — 50 United Nations Plaza is said to set a new standard for luxury living in New York City. The 10,000 sq ft duplex penthouse is the pinnacle of the development, with a wealth of unique characteristics and luxury amenities, including a hand-crafted stairless steel staircase, an infinity-edge pool and a living room that stretches across 75ft with views of the East River, UN Secretariat, Empire State Building and the Chrysler Building. The tower also houses a luxury spa with a 75ft pool, and a private landscaped motor court. Ultimately, this is a property that combines exceptional luxury with an enviable location.

Penthouse \$70m, contact Jill Mangone, director of sales, jmangone@ zeckendorfmarketing.com. +1 212 906 0550, 50uno.com