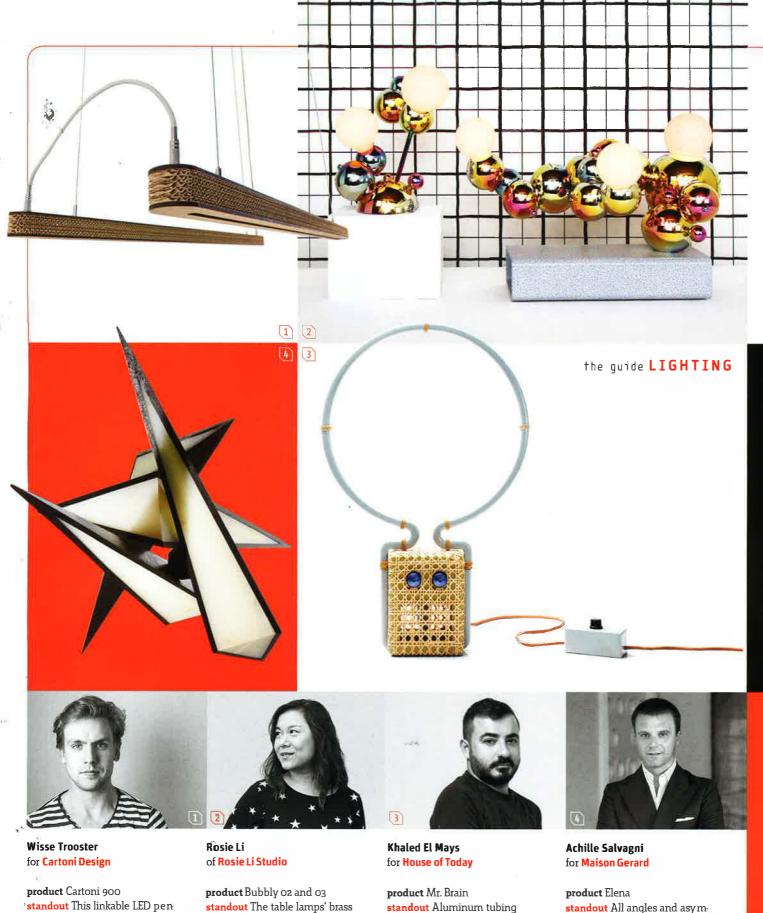

dant is an exemplar of environmental friendliness, with a shade made almost entirely of recycled cardboard. cartonidesign.com

standout The table lamps' brass globes—in OilSlick Rainbow finish-add a pop of glamour to any room. A powder-coated steel base anchors the larger version. rosieli.com

standout Aluminum tubing bent to form a "head" atop a rattan-wrapped "body" makes for a personable table lamp in two sizes and three pastel hues. houseoftoday.com

metry, this cast- and burnishedbronze chandelier with handcarved onyx diffuser comes in a limited edition of 20. moisongerord.com