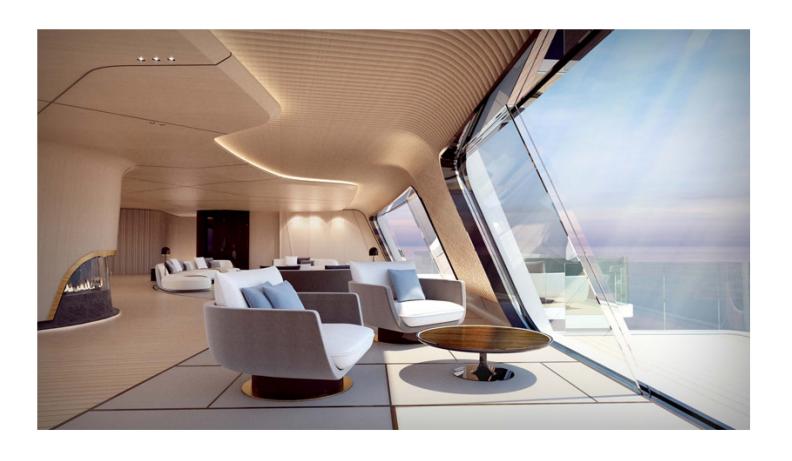

oceanco's (https://www.oceancoyacht.com/) main influence for the interior design is east asia and the pacific islands. achille salvagni (https://www.achillesalvagni.com/) refers to the sophis cated interiors as a brushed teak habitat — floors, walls, ceilings including thin reveals in gunmetal and natural bronze with tatami floors. lobanov's (https://www.lobanovdesign.com/) exterior design complements the interior and is flexible so that the yacht can be designed from 250-400 ft in length. the 'tuhura's' hull and propulsion system is developed in collabora on with BMT (http://www.bmtng.com/). the canoe-styled form's simplicity leads to an efficient hull with low resistance, good seakeeping and superb maneuverability.

'tuhura is a megayacht conceived for a dynamic owner, nevertheless the timeless sense of peace and calmness are the main characteristics', comments salvagni. he continues, 'this softness and dynamicity are reflected in the humble elegance and sensuality of the primitive organic shapes echoed throughout.'