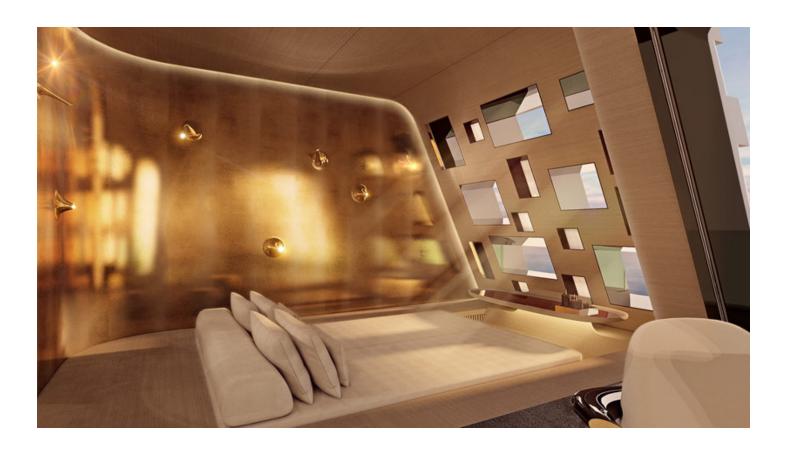

oceanco's (https://www.oceancoyacht.com/) main influence for the interior design is east asia and the pacific islands. achille salvagni (https://www.achillesalvagni.com/) refers to the sophis cated interiors as a brushed teak habitat — floors, walls, ceilings including thin reveals in gunmetal and natural bronze with tatami floors. lobanov's (https://www.lobanovdesign.com/) exterior design complements the interior and is flexible so that the yacht can be designed from 250-400 ft in length. the 'tuhura's' hull and propulsion system is developed in collabora on with BMT (http://www.bmtng.com/). the canoe-styled form's simplicity leads to an efficient hull with low resistance, good seakeeping and superb maneuverability.