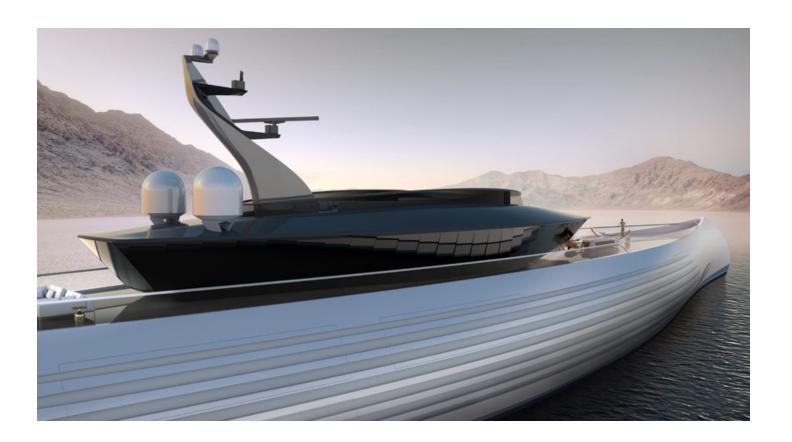

oceanco's (https://www.oceancoyacht.com/) main influence for the interior design is east asia and the pacific islands. achille salvagni (https://www.achillesalvagni.com/) refers to the sophis cated interiors as a brushed teak habitat — floors, walls, ceilings including thin reveals in gunmetal and natural bronze with tatami floors. lobanov's (https://www.lobanovdesign.com/) exterior design complements the interior and is flexible so that the yacht can be designed from 250-400 ft in length. the 'tuhura's' hull and propulsion system is developed in collabora on with BMT (http://www.bmtng.com/). the canoe-styled form's simplicity leads to an efficient hull with low resistance, good seakeeping and superb maneuverability.

the hull has been conceived with multiple horizontal windows, utilizing an advanced glass technology that consists of a series of dots, allowing the view from within to be completely transparent, while from the exterior, the windows appear the same color as the hull, disguising their appearance. glass features further in the impressive black superstructure made up of flat glass panels.