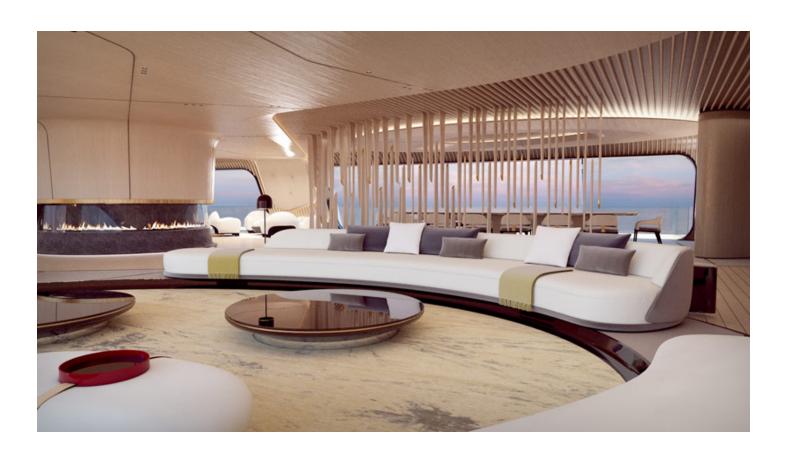

oceanco's (https://www.oceancoyacht.com/) main influence for the interior design is east asia and the pacific islands. achille salvagni (https://www.achillesalvagni.com/) refers to the sophis cated interiors as a brushed teak habitat — floors, walls, ceilings including thin reveals in gunmetal and natural bronze with tatami floors. lobanov's (https://www.lobanovdesign.com/) exterior design complements the interior and is flexible so that the yacht can be designed from 250-400 ft in length. the 'tuhura's' hull and propulsion system is developed in collabora on with BMT (http://www.bmtng.com/). the canoe-styled form's simplicity leads to an efficient hull with low resistance, good seakeeping and superb maneuverability.