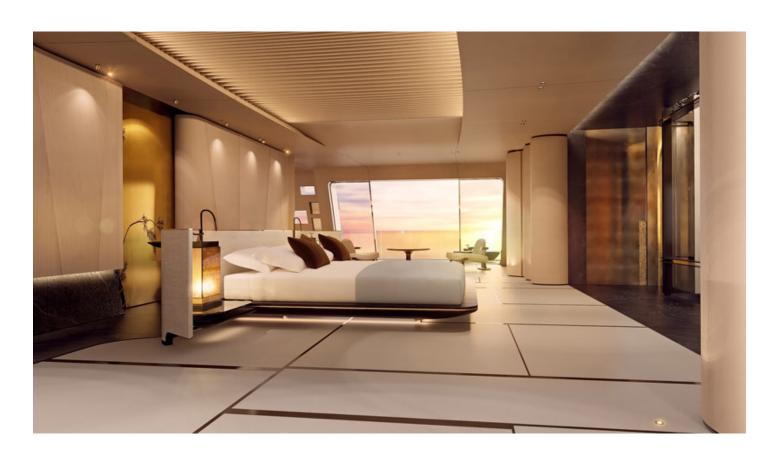

oceanco's (https://www.oceancoyacht.com/) main influence for the interior design is east asia and the pacific islands. achille salvagni (https://www.achillesalvagni.com/) refers to the sophis cated interiors as a brushed teak habitat — floors, walls, ceilings including thin reveals in gunmetal and natural bronze with tatami floors. lobanov's (https://www.lobanovdesign.com/) exterior design complements the interior and is flexible so that the yacht can be designed from 250-400 ft in length. the 'tuhura's' hull and propulsion system is developed in collabora on with BMT (http://www.bmtng.com/). the canoe-styled form's simplicity leads to an efficient hull with low resistance, good seakeeping and superb maneuverability.