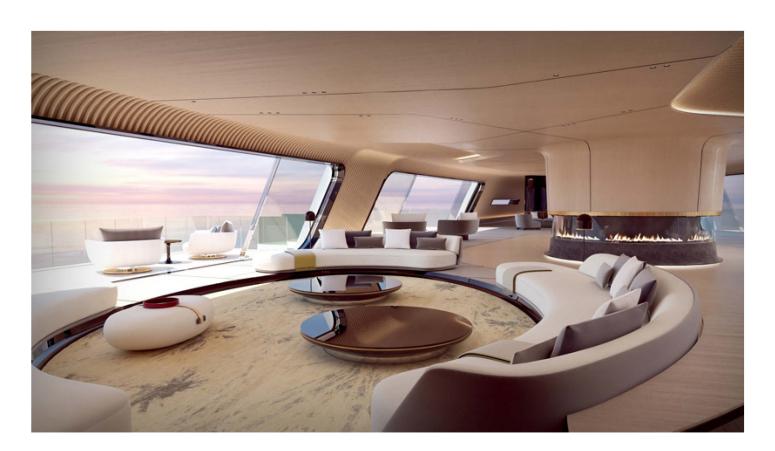

## oceanco + lobanov design studio present the tuhura megayacht concept

oceanco unveils its 377 ft 'tuhura' superyacht (https://www.designboom.com/tag/yacht-design/) concept, created in collaboration with lobanov design studio, interior designer achille salvagni, and BMT nigel gee. its design harks back to a bygone era, with exterior styling reminiscent of early canoes; vessels used hundreds of years ago by indigenous people. the belief of revisiting primal forms evokes a sense of exploration and discovery.

oceanco's (https://www.oceancoyacht.com/) main influence for the interior design is east asia and the pacific islands. achille salvagni (https://www.achillesalvagni.com/) refers to the sophis cated interiors as a brushed teak habitat — floors, walls, ceilings including thin reveals in gunmetal and natural bronze with tatami floors. lobanov's (https://www.lobanovdesign.com/) exterior design complements the interior and is flexible so that the yacht can be designed from 250-400 ft in length. the 'tuhura's' hull and propulsion system is developed in collabora on with BMT (http://www.bmtng.com/). the canoe-styled form's simplicity leads to an efficient hull with low resistance, good seakeeping and superb maneuverability.