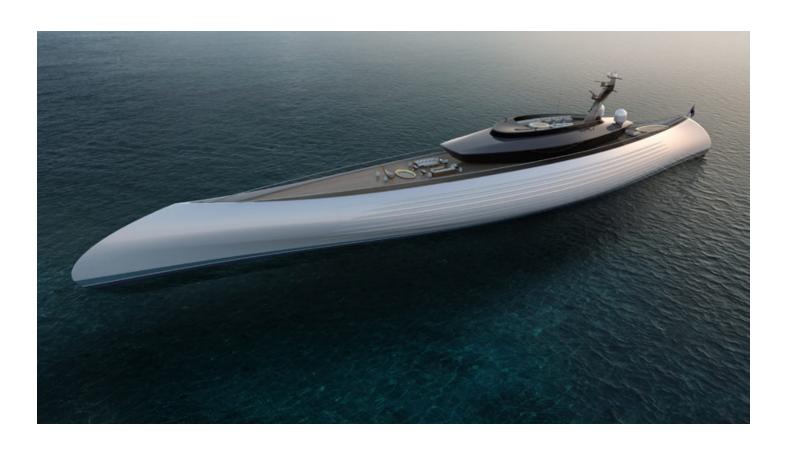

## oceanco + lobanov design studio present the tuhura megayacht concept

oceanco unveils its 377 ft 'tuhura' superyacht (https://www.designboom.com/tag/yacht-design/) concept, created in collaboration with lobanov design studio, interior designer achille salvagni, and BMT nigel gee. its design harks back to a bygone era, with exterior styling reminiscent of early canoes; vessels used hundreds of years ago by indigenous people. the belief of revisiting primal forms evokes a sense of exploration and discovery.

oceanco's (https://www.oceancoyacht.com/) main influence for the interior design is east asia and the pacific islands. achille salvagni (https://www.achillesalvagni.com/) refers to the sophis cated interiors as a brushed teak habitat — floors, walls, ceilings including thin reveals in gunmetal and natural bronze with tatami floors. lobanov's (https://www.lobanovdesign.com/) exterior design complements the interior and is flexible so that the yacht can be designed from 250-400 ft in length. the 'tuhura's' hull and propulsion system is developed in collabora on with BMT (http://www.bmtng.com/). the canoe-styled form's simplicity leads to an efficient hull with low resistance, good seakeeping and superb maneuverability.

the hull has been conceived with multiple horizontal windows, utilizing an advanced glass technology that consists of a series of dots, allowing the view from within to be completely transparent, while from the exterior, the windows appear the same color as the hull, disguising their appearance. glass features further in the impressive black superstructure made up of flat glass panels.