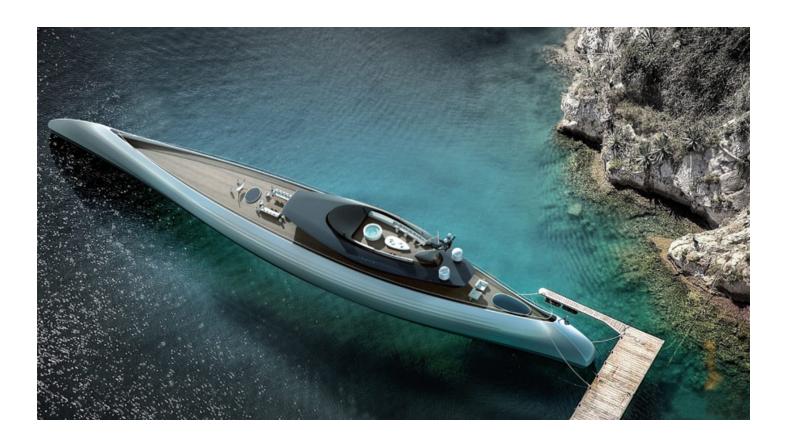

## oceanco + lobanov design studio present the tuhura megayacht concept

oceanco unveils its 377 ft 'tuhura' superyacht (https://www.designboom.com/tag/yacht-design/) concept, created in collaboration with lobanov design studio, interior designer achille salvagni, and BMT nigel gee. its design harks back to a bygone era, with exterior styling reminiscent of early canoes; vessels used hundreds of years ago by indigenous people. the belief of revisiting primal forms evokes a sense of exploration and discovery.

oceanco's (https://www.oceancoyacht.com/) main influence for the interior design is east asia and the pacific islands. achille salvagni (https://www.achillesalvagni.com/) refers to the sophis cated interiors as a brushed teak habitat — floors, walls, ceilings including thin reveals in gunmetal and natural bronze with tatami floors. lobanov's (https://www.lobanovdesign.com/) exterior design complements the interior and is flexible so that the yacht can be designed from 250-400 ft in length. the 'tuhura's' hull and propulsion system is developed in collabora on with BMT (http://www.bmtng.com/). the canoe-styled form's simplicity leads to an efficient hull with low resistance, good seakeeping and superb maneuverability.